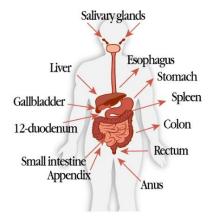

### Anatomy and Physiology

Have you ever thought why do we several times a day wish each other "have a nice meal"? This is because food is a source Few people think about what kind of mechanical and chemical processing of the food is exposed to from the moment of contact with the body and to its assimilation.

> More digestion begins in the mouth where it is ground and moistened with saliva. Saliva is released by the salivary glands and the glandular cells of the oral cavity under the influence of nutrients on the taste buds of the mouth and tongue.

Salivation is also stimulated by the smell of food, its appearance and even when a hungry person thinks about food. Taste reflexively stimulates the secretory function of the pancreas, stomach and intestines. Saliva is first digestive juice, it also contains a substance (lusozume), which kills some bacteria that contaminant food,

Under the influence of enzymes (amylase and maltose) happens a process of disintegration of carbohydrates. The chopped food moistened with saliva, forms the food bolus, which if swallowed into the stomach.